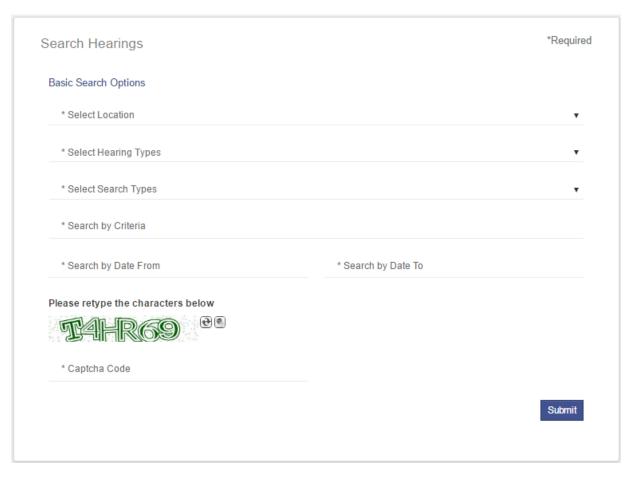

• When doing a Hearing Search it is required that ALL fields must be filled out.

• Left clicking a case number will take you into the case

|                               |                     |                      |               |                | <u> </u>            |  |
|-------------------------------|---------------------|----------------------|---------------|----------------|---------------------|--|
| Case Number                   | ∛ Style / Defendant |                      | YHearing Date | ➤ Hearing Time | ∼ Туре ~            |  |
|                               | ROBERT D            | ET AL VS.            | 8/5/2014      | 1:30 PM        | Mediation Hearing   |  |
|                               | ROBERT D            | ET AL VS.            | 9/11/2014     | 8:30 AM        | Motion Hearings     |  |
|                               | ROBERT D            | ET AL VS. CORRE      | 9/12/2014     | 8:30 AM        | Motion Hearings     |  |
|                               | ROBERT D            | ET AL VS.            | 9/15/2014     | 8:30 AM        | Motion Hearings     |  |
|                               | ROBERT D            | ET AL VS.            | 10/8/2014     | 8:30 AM        | Motion Hearings     |  |
|                               | ROBERT D            | ET AL VS.            | 10/30/2014    | 8:30 AM        | Motion Hearings     |  |
|                               | ROBERT D            | ET AL VS.            | 10/30/2014    | 1:30 PM        | Trial Calendar Call |  |
|                               | ROBERT D            | ET AL VS. CONTRACTOR | 11/3/2014     | 9:00 AM        | Jury Trial          |  |
| H ← 1 → H 10 ♥ items per page |                     |                      |               |                | 1 - 8 of 8 items    |  |